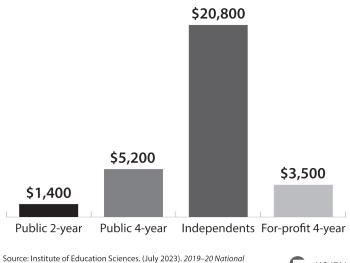

Counselor's Guide to Ohio's Independent Colleges and Universities* (September 2024, Vol. #36 is published annually by the Association of Independent Colleges and Universities of Ohio and its member institution Enrollment Leadership.

#### 41 South High Street, Suite 1690

Columbus, Ohio 43215

#### www.aicuo.edu

AICUO Cover photo provided by University of Dayton

### **Why Independent Colleges?**

#### Independent Graduates Have Better Post-Graduation Outcomes



#### Independents Lead in Graduation Rates



#### More Students Complete Their Degrees at Independents

**AICUO** Independents



#### More Employers Think College is Worthwhile



### Why Independent Colleges?

#### Students Of Diverse Backgrounds Do Better At Independent Colleges



#### Independents Provide Most Grant Aid





Source: Institute of Education Sciences. (July 2023). 2019–20 Nati Postsecondary Student Aid Study (NPSAS:20).

#### @AICUOhio

#### Bachelor Degree Holders Continue to Earn More



#### **Students Want to Attend AICUO Institutions**

Applications grew by 33 percent over a decade



| FAQ                                                                                                  | Antioch College | Art Academy of Cincinnati | Ashland University | Aultman College | Baldwin Wallace University | Bluffton University | Capital University | Case Western Reserve University | Cedarville University | Christ College of Nursing | Cleveland Institute of Art | Columbus College of Art & Design | University of Dayton | Defiance College | Denison University | The University of Findlay | Franciscan