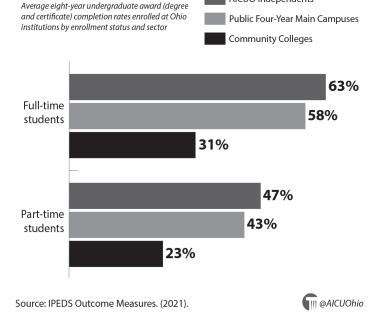

#### More Students Complete Their Degrees at Independents

**AICUO** Independents