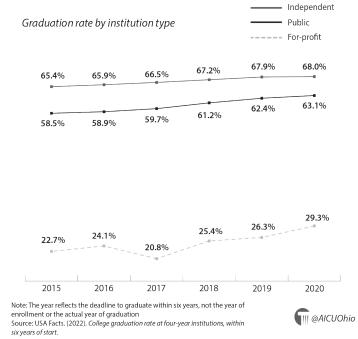

|
| 38 | Degree Programs           | 60-87 |
| 39 | Athletics & Activities    | 88-91 |
| 40 |                           |       |
| 41 |                           |       |

Please go to each institution's website for details on

how and when students are able to visit campus.

*The Counselor's Guide to Ohio's Independent Colleges and Universities* (September 2024, Vol. #36 is published annually by the Association of Independent Colleges and Universities of Ohio and its member institution Enrollment Leadership.

#### 41 South High Street, Suite 1690

Columbus, Ohio 43215

#### www.aicuo.edu

AICUO Cover photo provided by University of Dayton

### **Why Independent Colleges?**

#### Independent Graduates Have Better Post-Graduation Outcomes



#### Independents Lead in Graduation Rates



#### More Students Complete Their Degrees at Independents

**AICUO** Independents



#### More Employers Think College is Worthwhile



### Why Independent Colleges?

#### Students Of Diverse Backgrounds Do Better At Independent Colleges



#### Independents Provide Most Grant Aid





Source: Institute of Education Sciences. (July 2023). 2019–20 Nati Postsecondary Student Aid Study (NPSAS:20).

#### @AICUOhio

#### Bachelor Degree Holders Continue to Earn More



#### **Students Want to Attend AICUO Institutions**

Applications grew by 33 percent over a decade



| FAQ                                                                                                  | Antioch College | Art Academy of Cincinnati | Ashland University | Aultman College | Baldwin Wallace University | Bluffton