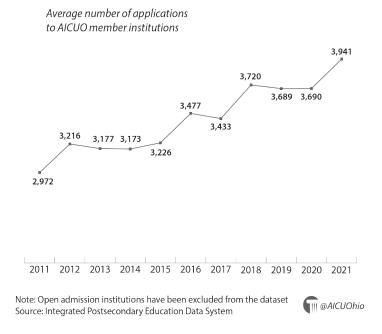

#### **Students Want to Attend AICUO Institutions**

Applications grew by 33 percent over a decade

| FAQ                                                                                                  | Antioch College | Art Academy of Cincinnati | Ashland University | Aultman College | Baldwin Wallace University | Bluffton University | Capital University | Case Western Reserve University | Cedarville University | Christ College of Nursing | Cleveland Institute of Art | Columbus College of Art & Design | University of Dayton | Defiance College | Denison University | The University of Findlay | Franciscan University of Steubenville | Franklin University | Good Samaritan College of Nursing | Heidelberg University | Hiram College | John Carroll University | Kenyon College | Kettering College | Lake Erie College |
|------------------------------------------------------------------------------------------------------|-----------------|---------------------------|--------------------|-----------------|----------------------------|---------------------|--------------------|---------------------------------|-----------------------|---------------------------|----------------------------|----------------------------------|----------------------|------------------|--------------------|---------------------------|---------------------------------------|---------------------|-----------------------------------|-----------------------|---------------|-------------------------|----------------|-------------------|-------------------|
| Do you require ACT writing?                                                                          | Ν               | Ν                         | Ν                  | Ν               | Ν                          | Ν                   | Ν                  | Ν                               | Ν                     | Ν                         | Ν                          | Ν                                | Ν                    | Ν                | Ν                  | Ν                         | Ν                                     | Ν                   | Ν                                 | Ν                     | Ν             | Ν                       | Ν              | Ν                 | Ν                 |
| Does your institution use ACT<br>writing in the admissions decision<br>process?                      | N               | N                         | N                  | Ν               | N                          | N                   | N                  | Ν                               | N                     | Ν                         | N                          | N                                | N                    | N                | Ν                  | N                         | N                                     | N                   | N                                 | N                     | N             | N                       | N              | N                 | N                 |
| Does your institution use ACT subscores for placement?                                               | Ν               | Ν                         | Y                  | Ν               | Y                          | Y                   | Y                  | Ν                               | Y                     | Ν                         | N                          | Ν                                | Y                    | Y                | Ν                  | Y                         | Ν                                     | Y                   | N                                 | N                     | N             | Ν                       | N              | Y                 | N                 |
| Do you super score the ACT?                                                                          | Υ               | Ν                         | Ν                  | Ν               | Υ                          | Ν                   | Y                  | Y                               | Υ                     | Ν                         | Y                          | Υ                                | Υ                    | Υ                | Υ                  | Y                         | Ν                                     | Ν                   | Ν                                 | Y                     | Ν             | Υ                       | Y              | Y                 | Y                 |
| Do you super score the SAT?                                                                          | Y               | Ν                         | Ν                  | Ν               | Υ                          | Ν                   | Y                  | Υ                               | Υ                     | Ν                         | Y                          | Y                                | Υ                    | Y                | Υ                  | Υ                         | Ν                                     | Ν                   | Ν                                 | Y                     | Ν             | Υ                       | Y              | Ν                 | Y                 |
| Does your institution super score for scholarships?                                                  | Ν               | Ν                         | Ν                  | Ν               | Ν                          | Ν                   | Y                  | Y                               | Y                     | Ν                         | Y                          | Ν                                | Y                    | Y                | Y                  | Y                         | Y                                     | Ν                   | Y                                 | Y                     | Ν             | Y                       | Y              | Ν                 | Y                 |
| Do you accept either ACT or SAT?                                                                     | Υ               | Υ                         | Y                  | Y               | Y                          | Y                   | Y                  | Y                               | Y                     | Y                         | Y                          | Υ                                | Y                    | Υ                | Y                  | Y                         | Υ                                     | Y                   | Y                                 | Y                     | Ν             | Y                       | Y              | Y                 | Y                 |
| Are you test optional?                                                                               | Υ               | Υ                         | Y                  | Ν               | Υ                          | Υ                   | Y                  | Υ                               | Υ                     | Υ                         | Y                          | Υ                                | Y                    | Υ                | Υ                  | Υ                         | Υ                                     | Y                   | Y                                 | Y                     | Y             | Y                       | Y              | Υ                 | Y                 |
| Do you require ACT/SAT directly from the testing agency?                                             | N               | Y                         | N                  | Ν               | Y                          | N                   | N                  | N                               | N                     | Y                         | Y                          | Y                                | N                    | N                | Ν                  | N                         | N                                     | N                   | Y                                 | N                     | N             | N                       | N              | Ν                 | N                 |
| Do you accept the Common<br>Application?                                                             | Y               | Y                         | Y                  | Ν               | Y                          | Y                   | Y                  | Y                               | Y                     | Ν                         | Y                          | Y                                | Y                    | Y                | Y                  | Y                         | Ν                                     | N                   | N                                 | Y                     | Y             | Y                       | Y              | Ν                 | Y                 |
| Do you accept electronic transcripts?                                                                | Y               | Y                         | Y                  | Y               | Y                          | Y                   | Y                  | Y                               | Y                     | Y                         | Y                          | Y                                | Y                    | Y                | Y                  | Y                         | Y                                     | Y                   | Y                                 | Y                     | Y             | Y                       | Y              | Y                 | Y                 |
| Do you require letter(s) of recommendation?                                                          | Y               | Ν                         | Ν                  | Ν               | Ν                          | Ν                   | N                  | Y                               | Ν                     | Ν                         | N                          | Ν                                | Ν                    | Ν                | Y                  | Ν                         | Ν                                     | Ν                   | N                                 | N                     | Ν             | Y                       | Y              | Ν                 | Ν                 |
| Does your institution offer athletic scholarships?                                                   | N               | Ν                         | Y                  | Ν               | Ν                          | Ν                   | N                  | Ν                               | Y                     | Ν                         | N                          | N                                | Y                    | Y                | Ν                  | Y                         | N                                     | Ν                   | N                                 | N                     | N             | Ν                       | N              | Ν                 | Y                 |
| Do you offer full tuition scholarships?                                                              | Y               | Υ                         | Y                  | Y               | N                          | Υ                   | Υ                  | Y                               | Ν                     | N                         | Υ                          | N                                | Υ                    | Y                | Y                  | Y                         | Υ                                     | N                   | N                                 | Υ                     | N             | Y                       | Y              | Ν                 | Υ                 |
| Are scholarships available beyond your application deadline?                                         | Y               | Y                         | Y                  | Y               | Y                          | Y                   | Y                  | Ν                               | Y                     | Ν                         | Y                          | Y                                | Y                    | Y                | Ν                  | Y                         | Y                                     | Ν                   | N                                 | Y                     | Y             | Y                       | Ν              | Y                 | Y                 |
| Does your institution allow<br>prospective students to stay<br>overnight in your residence<br>halls? | Y               | N                         | Y                  | Ν               | Y                          | N                   | N                  | Ν                               | Y                     | N                         | N                          | N                                | N                    | Y                | Y                  | Ν                         | N                                     | N                   | N                                 | Y                     | Y             | N                       | N              | Ν                 | N                 |