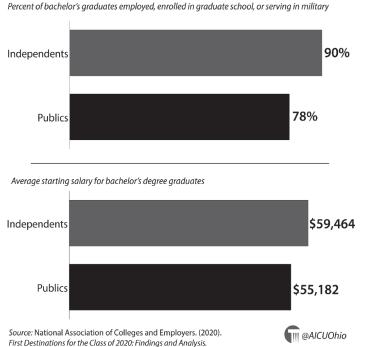

8    |
| 37 | -                         |       |
| 38 | Degree Programs           | 60-87 |
| 39 | Athletics & Activities    | 88-91 |
| 40 |                           |       |
| 41 |                           |       |

Please go to each institution's website for details on

how and when students are able to visit campus.

*The Counselor's Guide to Ohio's Independent Colleges and Universities* (September 2024, Vol. #36 is published annually by the Association of Independent Colleges and Universities of Ohio and its member institution Enrollment Leadership.

#### 41 South High Street, Suite 1690

Columbus, Ohio 43215

#### www.aicuo.edu

AICUO Cover photo provided by University of Dayton

### **Why Independent Colleges?**

#### Independent Graduates Have Better Post-Graduation Outcomes



#### Independents Lead in Graduation Rates



#### More Students Complete Their Degrees at Independents

**AICUO** Independents



#### More Employers Think College is Worthwhile



### Why Independent Colleges?

#### Students Of Diverse Backgrounds Do Better At Independent Colleges



#### Independents Provide Most Grant Aid





Source: Institute of Education Sciences. (July 2023). 2019–20 Nati Postsecondary Student Aid Study (NPSAS:20).

#### @AICUOhio

#### Bachelor Degree Holders Continue to Earn More



#### **Students Want to Attend AICUO Institutions**

Applications grew by 33 percent over a decade



| FAQ                                                                                                  | Antioch College | Art Academy of Cincinnati | Ashland University | Aultman C