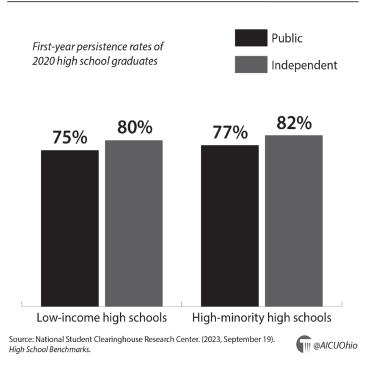

#### Independents Lead in Graduation Rates

#### More Students Complete Their Degrees at Independents

**AICUO** Independents